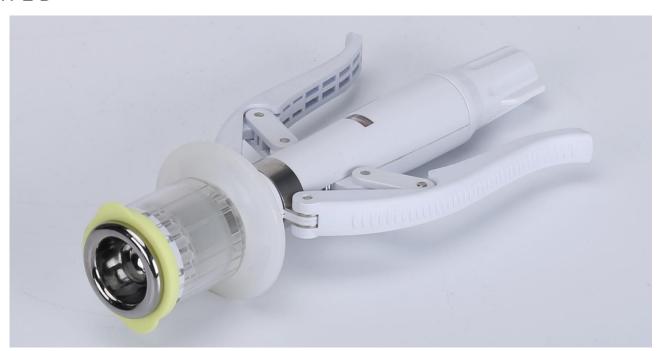

### TYPE B

#### **Specification**

| Code     | Circular blade diameter | Staple height | Staples quantities |
|----------|-------------------------|---------------|--------------------|
| CSFA-B13 | 13                      | 2.5           | 10                 |
| CSFA-B17 | 17                      |               | 12                 |
| CSFA-B22 | 22                      |               | 16                 |
| CSFA-B25 | 25                      |               | 18                 |
| CSFA-B29 | 29                      |               | 20                 |
| CSFA-B34 | 34                      |               | 24                 |

#### Features:

The clip-on jointed concave seat, silicone finger rest is useful for one man operation.

Indicator in visible window is helpful for precise position cutting status of thickness of foreskin.

Visible host shell is helpful to checking the moving cutting blade and cut tissues to ensure its safety.

Unique design staples are easy for stapling and falling off.

Reduce the workload of doctors and improve operation efficiency.