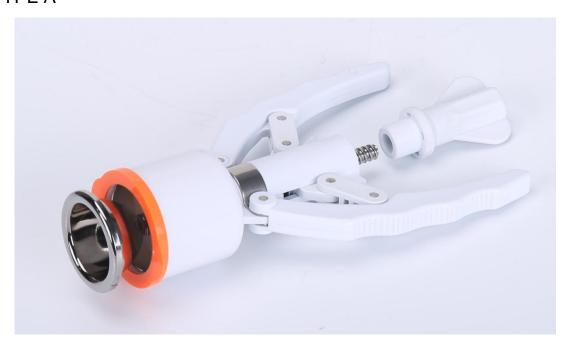

### TYPE A

### **Specification**

| Code     | Circular blade diameter | Staple height | Staples quantities |
|----------|-------------------------|---------------|--------------------|
| CSFA-A13 | 13                      | 2.5           | 10                 |
| CSFA-A17 | 17                      |               | 12                 |
| CSFA-A22 | 22                      |               | 16                 |
| CSFA-A25 | 25                      |               | 18                 |
| CSFA-A29 | 29                      |               | 20                 |
| CSFA-A34 | 34                      |               | 24                 |

#### **Features:**

Replacing traditional circumcision, it's safe and economical.

Quick threaded design reduces the number of turns and shortens the operation time.

Sharp ring cutting blade to ensure that the foreskin is cut off once.

Unique holes in concave seat is useful for separation of the penis and concave after operation.

Suturing and cutting at the same time, to cut foreskin by adjusting knob as doctor's experience.

Add: 117, West Chenjiatou, Heping Village, Zhenglu, Tianning Dist., 213114, Changzhou, China