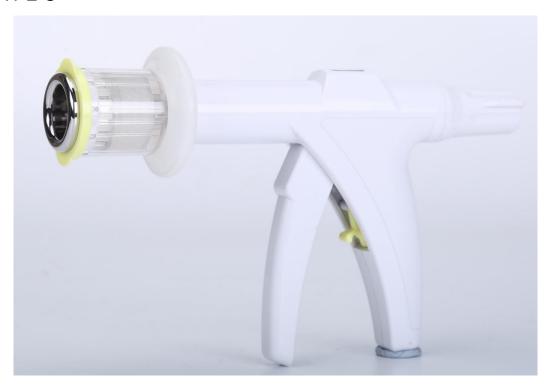

### TYPE C

## **Specification**

| Code     | Circular blade diameter | Staple height | Staples quantities |
|----------|-------------------------|---------------|--------------------|
| CSFA-C13 | 13                      | 2.5           | 10                 |
| CSFA-C17 | 17                      |               | 12                 |
| CSFA-C22 | 22                      |               | 16                 |
| CSFA-C25 | 25                      |               | 18                 |
| CSFA-C29 | 29                      |               | 20                 |
| CSFA-C34 | 34                      |               | 24                 |

#### Features:

The clip-on jointed concave seat, silicone finger rest is useful for one man operation.

Indicator in visible window is helpful for precise position cutting status of thickness of foreskin.

Visible host shell is helpful to checking the moving cutting blade and cut tissues to ensure its safety.

Unique design staples are easy for stapling and falling off.

The pistol design, easy and soft for stapling, meet the ergonomics design.