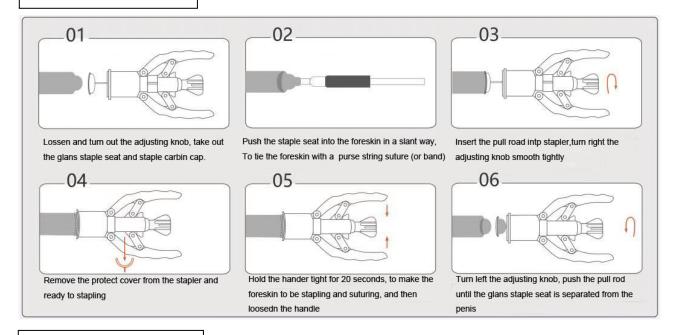

etic and functional ·Safe and painless

·Standard and efficient ·Humanized

### **Product Introduction**

Circumcision Staplers For Single use is a surgical instrument for circumcision and suturing surgery on Male Urology. It is characterized of simple operation, safe and efficient, simultaneous completion of circumcision and suturing. It is a pioneering invention on urologic surgical procedures.

Traditional circumcision ans suturing surgery approaches have shortcomings such as complicated surgery, long duration, more hemorrhage, painful, rare neat incision, postoperative hematoma.

CYS Circumcision Staplers For Single use combines clinical medicine experience and simple structure design to enable male urological surgeries be refined, safe, rapid and perfect.

# **Operation Procedures**



## Benefit of Circumcision

Reduce 60% of the probability of HIV infection spread by coitus post-operatively.

Reduce the risk of penitis, prostatitism carcinoma of penis & prostate cancer.

Prevent the risk of infection of Repreductive System.

Reduce the incidence rate of vaginitis, cervicitis, cervical cancer, vaginal cancer of female partners.

Reduce incidence of impotence & premature ejaculation.

Conducive to increase in sperm quality, benefit for fertility.

#### Contraindication

- 1. Foreskin and glans deformity (including foreskin glans extensive close adhesion).
- 2. Foreskin and glans infection, edema.
- 3. A patient with penile cancer.
- 4. Patients with systemic diseases (such as bleeding tendency, hypoproteinemia, severe cardiovascular disease, etc.) are contraindicated f